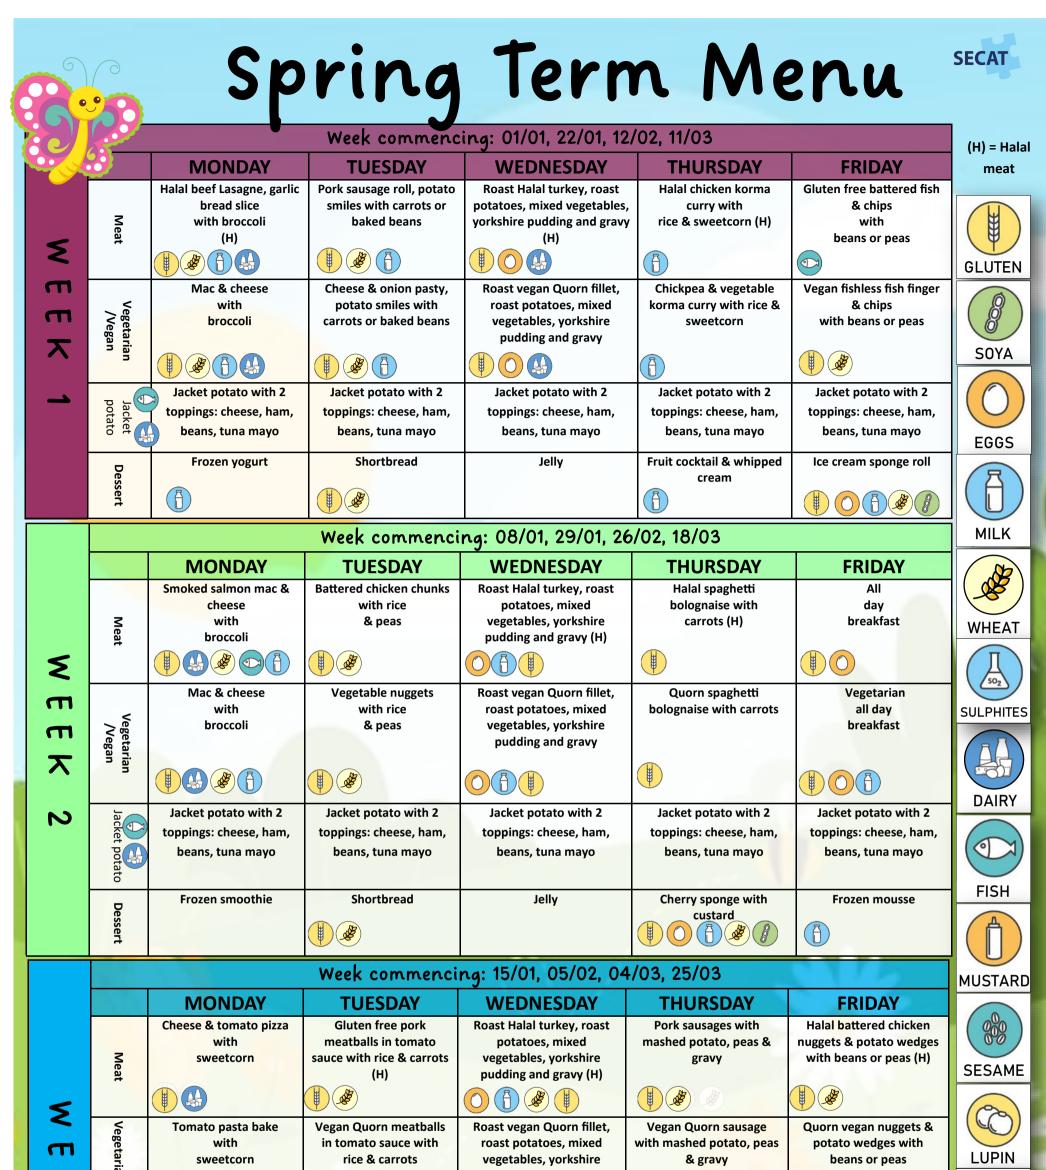

|                                                                                           | E                                                                     | an/V   |                                            |                                            | pudding and gravy                          | ¢                                          |                                            | A                          |
|-------------------------------------------------------------------------------------------|-----------------------------------------------------------------------|--------|--------------------------------------------|--------------------------------------------|--------------------------------------------|--------------------------------------------|--------------------------------------------|----------------------------|
|                                                                                           | X                                                                     | egan   |                                            |                                            |                                            |                                            |                                            |                            |
|                                                                                           |                                                                       | Jacket | Jacket potato with 2                       | CELERY                     |
|                                                                                           | ω                                                                     | let po | toppings: cheese, ham,<br>beans, tuna mayo |                            |
|                                                                                           |                                                                       | otato  |                                            |                                            |                                            |                                            |                                            |                            |
|                                                                                           |                                                                       |        | Frozen yogurt                              | Lemon sponge                               | Jelly 🌒                                    | Fruit crumble with                         | Raspberry ripple ice                       |                            |
|                                                                                           |                                                                       | Des    |                                            |                                            |                                            | custard                                    | cream pot                                  | NUTS                       |
|                                                                                           |                                                                       | sert   | A                                          |                                            | J 200                                      |                                            |                                            | We are nut<br>free schools |
|                                                                                           | ·                                                                     |        |                                            |                                            |                                            |                                            |                                            |                            |
| R                                                                                         | A selection of fresh fruit, salad, bread and yogurts available daily. |        |                                            |                                            |                                            |                                            |                                            |                            |
|                                                                                           |                                                                       |        |                                            |                                            |                                            |                                            |                                            |                            |
| For information regarding allergens and dietary needs, please speak to the school office. |                                                                       |        |                                            |                                            |                                            |                                            |                                            | 16.00                      |
|                                                                                           |                                                                       |        |                                            |                                            |                                            |                                            |                                            |                            |