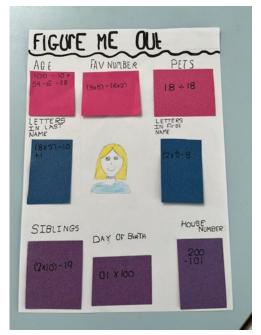

### Avocet Class

| Figure<br>My age | ME OU.              | Letters in       |
|------------------|---------------------|------------------|
| 1.000-100        | 40 <del>;</del> -10 | 25+5             |
| Siblings         | THIS IS ME          | Towarthe number  |
| - 101            | Birth date          | People in family |
| Pets<br>20-1015  | 3+5                 | 50+50<br>-7      |
|                  |                     |                  |

A warm welcome to all the new members of Avocet class and their families. We have had a wonderful week settling into our new classroom and getting to know each other. In Maths, we have begun to revise our knowledge of place value and extend it to numbers up to 10 million. Whilst also creating a poster about ourselves using numerical values, for example how many pets we have.