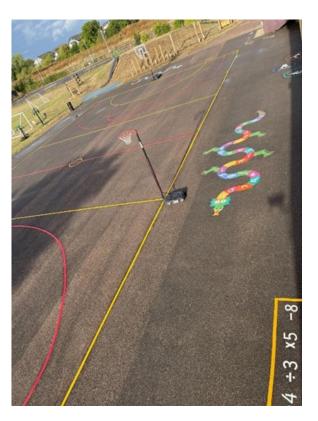

### **Our Playground**

Over the Summer, there have been a couple of projects taking place on site. Firstly, we have the new playground markings. The children have enjoyed using these at break and lunch times and inventing their own games to play on them. The children have told me that they like them because they give them something to do at lunchtime and makes them more energetic and sportier. There has also been great excitement this week as the new football goals have