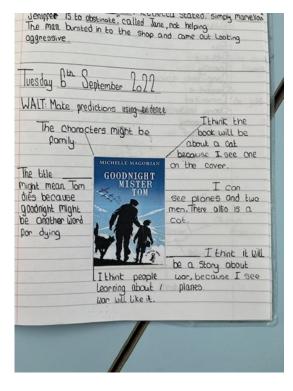

In English, we have begun to think about the qualities we could bring to a Year 6 job such as Prefect or House Captain. Next week, we will begin to write our letters of application for our preferred jobs. We have begun our topic of World War 2 with an introduction to how and why the war started, as well as beginning our class novel Goodnight Mr Tom.