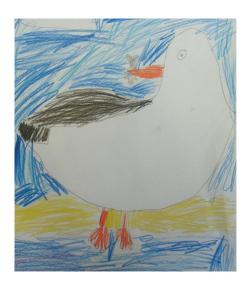

The children have settled very quickly into Year 2. They enjoyed looking around their new classroom and noticing all the changes that have been made over the summer. They created some fabulous seagull art-work to mark their move into Seagull class.