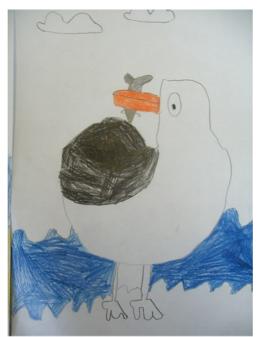

The children have settled very quickly into Year 2. They enjoyed looking around their new classroom and noticing all the changes that have been made over the summer. They created some fabulous seagull art-work to mark their move into Seagull class.