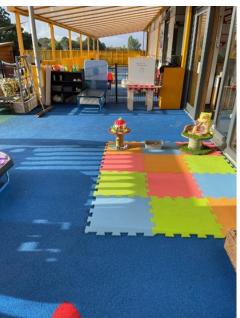

also arrived.

We have also been renovating the Early Years Play deck. Over the holidays everything was ripped out and we have had new wet pour put down, making the area brighter and looking larger. Over the course of this year, we will be adding new resources to improve this area further.