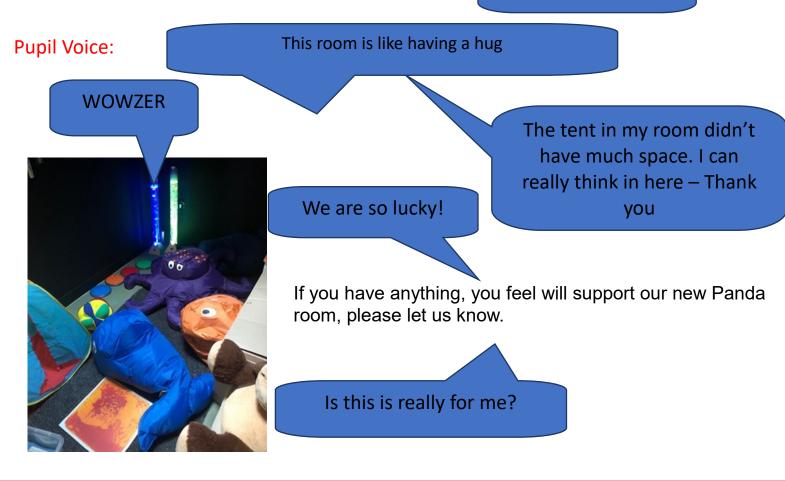

# **Sensory Room**

The Panda Room is now ready and open.

Thank you to 'Friends of Hinguar' and our families for part funding and donating equipment for our new sensory room.

The room is fully equipped to support children to be able to learn, to take time to self-regulate and to support their wellbeing and happiness.