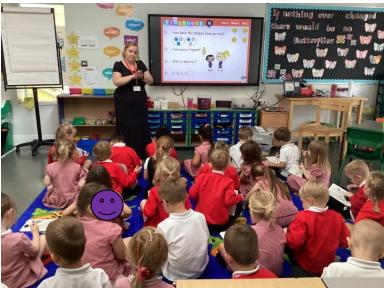

The children have settled very quickly into Year 2. They enjoyed looking around their new classroom and noticing all the changes that have been made over the summer. They created some fabulous seagull art-work to mark their move into Seagull class.

In maths this week, we have been using skills we developed n Year 1 and building on them as we start to tackle Year 2 earning objectives. We have looked at place value and made sure we are secure in our understanding of tens and ones.