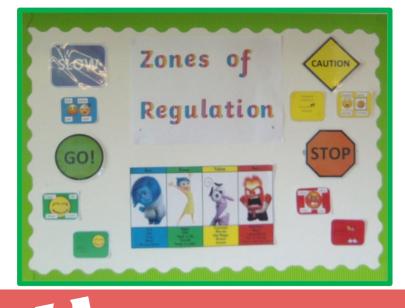

# Heron Class

The amazing Herons have had a fabulous week. They have started work on place value in Maths and been revising grammar in English. We have already agreed our class rules and talked about the Zones of Regulation and how we recognise our emotions. I am so proud of the way they have worked this week and the way they have settled into their new routines.